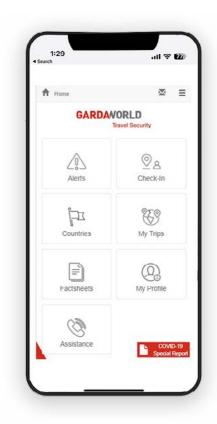

# Travel Assistance Portal and Mobile App Access

- Go to the <u>travelsecurity.garda.com</u> portal.
- Click LOGIN and enter your professional email address.
- Complete the Registration form using your Crisis24 contract number: 17632020
- An email will be sent from <a href="mailing@travelsecurity.garda.com">mailing@travelsecurity.garda.com</a> to validate your email address (if you do not receive the email within a few minutes, check your spam folder)

Note: If your email address domain is recognized by the system, the above contract number will not be required.

• Your account will be approved by our team and confirmation email will be sent to you. You will be able to access your account and update your profile with your group entity information.

To download the mobile app, visit the Apple Store or Google Play Store and search for the GardaWorld Travel Security app.

The first time you use the app you will need to fill in your email and password. If you already have an account on <u>travelsecurity.garda.com</u>, use the same credentials.

If you do not have an account, you need to create a new user following the steps identified above.

After downloading the app, you will have access to:

- View existing trips
- Register new trips
- Subscribe to location alerts
- Research information about your travel destination